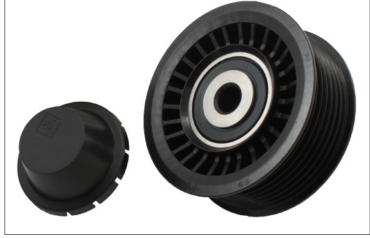

Image 2: INA deflection pulley made from plastic with dust cap

The deflection pulley made from metal can be replaced with one made from plastic without any restrictions.